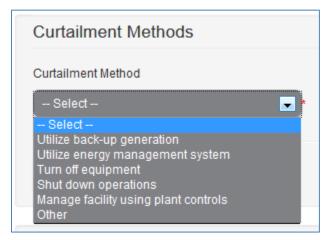

Select the appropriate curtailment method(s) from the dropdown list at the bottom of the site form.

Select the *Add Curtailment Method* button.

| Curtailment Methods    |
|------------------------|
| Curtailment Method     |
| Turn off equipment     |
|                        |
| Add Curtailment Method |
| 5                      |